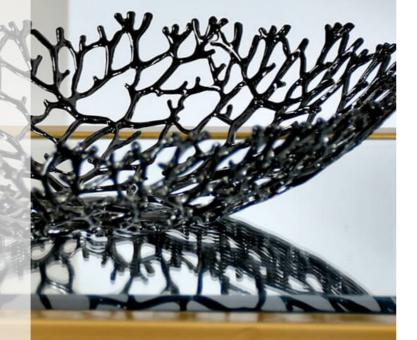

iron and resin

Dimensions: H31 x W20 x D7,5 cm







#### FD013A **Eye**

Signature decorative item in satin-finish iron and crystal base

Dimensions: H35 x W8 x D8 cm





FD014A **Mine** 

Signature decorative item in iron

Dimensions: H17 x W17 x D17 cm



FD023A **Win** 

Home decor item in resin with crystal base

Dimensions: H2l x Wl2 x Dl2 cm





#### FD025A French Bulldog head

Home decor items in stainless steel with crystal base

#### Dimensions: H28 x W15 x D10 cm



#### FD024A Cactus

Home decor items in stainless steel with crystal base

Dimensions: H34 x W19 x D8 cm







The images are representative of the product which could present slight variations in color or shape due to craftsmanship.

FT001A Coral

Design item-holder in aluminium

Dimensions: H6 x W25 x D25 cm





#### FD016A Legs box

Signature home decor item in marble and metal

Dimensions: H12,5 x W9 x D9 cm









FD017A **Lips box** 

Signature home decor item in marble and metal

Dimensions: H13,5 x W12 x D12 cm







#### FC012A Geometric candle holder

Signature chandelier with coloured crystals

Dimensions: H16 x W6,5 x D6,5 cm









#### FC013A Geometric candle holder

Signature chandelier with coloured crystals

Dimensions: H10 x W4,5 x D4,5 cm





Joy is the simplest form of gratitude Karl Barth

**DESIGN OBJECTS** 

# **JEWELRY BOXES**



#### FB001A **Case with studs**

Signature case in MDF with metal decorations

Dimensions: H10 x W26,5 x D17 cm





#### FB002A **Case with legs**

Signature case in MDF with metal decorations

Dimensions: H10 x W28,5 x D18 cm





#### FB