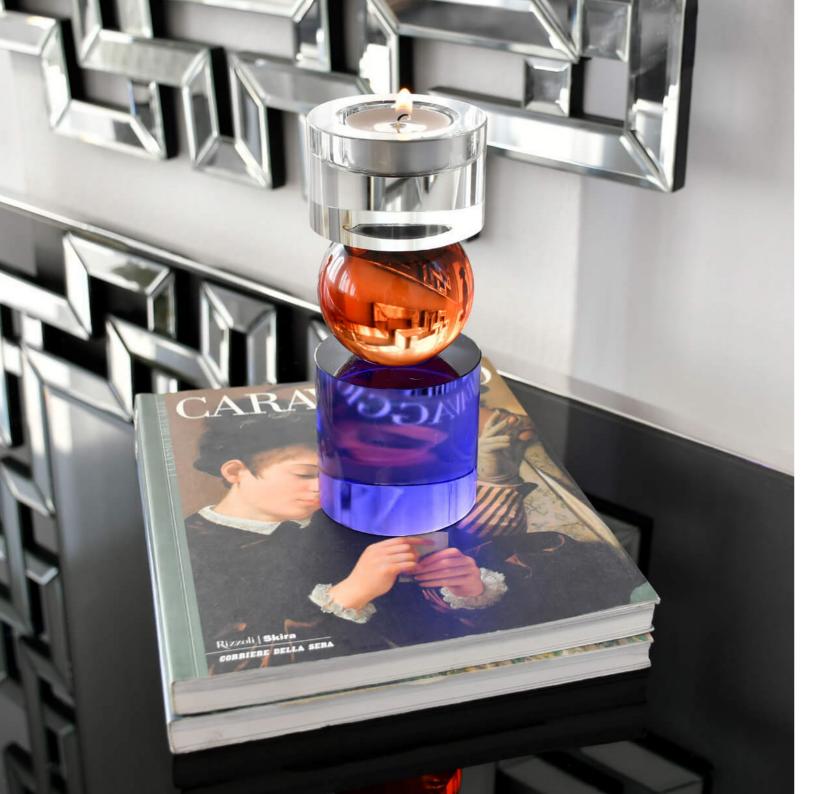

#### FC012A Geometric candle holder

Signature chandelier with coloured crystals

Dimensions: H16 x W6,5 x D6,5 cm

#### FC013A Geometric candle holder

Signature chandelier with coloured crystals

Dimensions: H10 x W4,5 x D4,5 cm

Joy is the simplest form of gratitude Karl Barth

**DESIGN OBJECTS** 