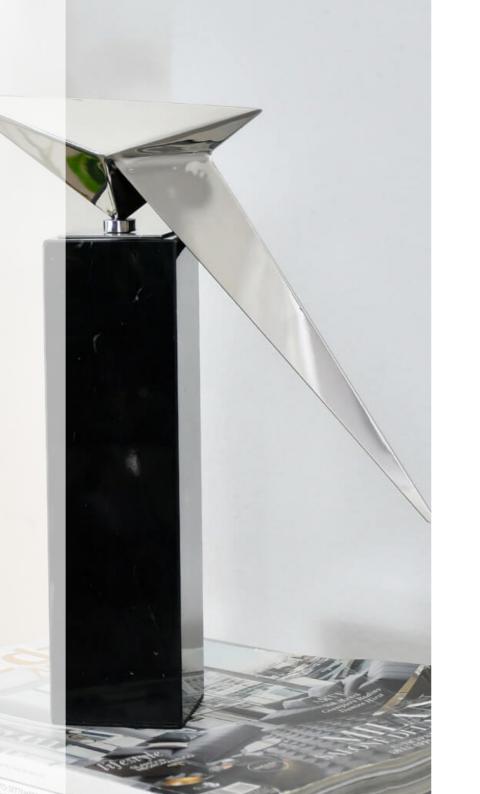

#### FD009B **Origami bird**

Signature decorative item in stainless steel with marble base

Dimensions: H30 x W24 x D7 cm

#### FD011B **Origami bird**

Signature decorative item in stainless steel with marble base

Dimensions: H38,5 x W21 x D8,5 cm

#### FD010B **Origami bird**

Signature decorative item in stainless steel with marble base

Dimensions: H45 x W27 x D8,5 cm

Signature decorative item in iron and resin

Dimensions: H24 x W69 x D15 cm

The images are representative of the product which could present slight variations in color or shape due to craftsmanship.