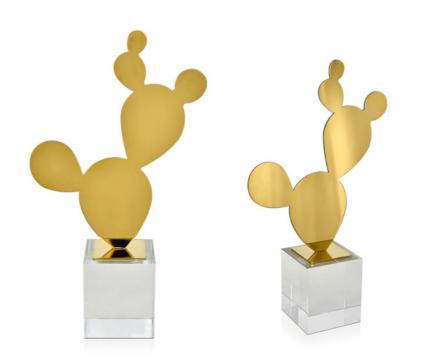

#### FD024A Cactus

Home decor items in stainless steel with crystal base

Dimensions: H34 x W19 x D8 cm

The images are representative of the product which could present slight variations in color or shape due to craftsmanship.