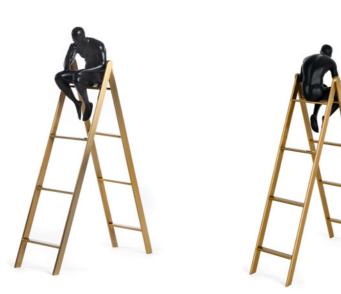

#### FD015A **Thinker on the ladder**

Signature decorative item in iron and resin

Dimensions: H31 x W20 x D7,5 cm