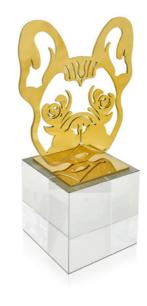

#### FD025A French Bulldog head

Home decor items in stainless steel with crystal base

#### Dimensions: H28 x W15 x D10 cm