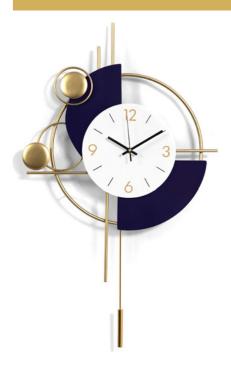

#### OW013A Geometric Improvvisation

Dimensions: H74 x W41 x D6 cm

OW0<mark>15</mark>A **Circles Game** 

Dimensions: H43 x W85 x D4 cm

The images are representative of the product which could present slight variations in color or shape due to craftsmanship.