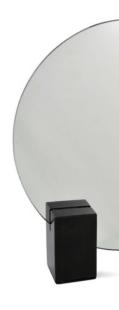

#### FM001A Geometric mirror

Signature table mirror with marble and stainless steel support

Dimensions: H30,5 x W28 x D0,5 cm