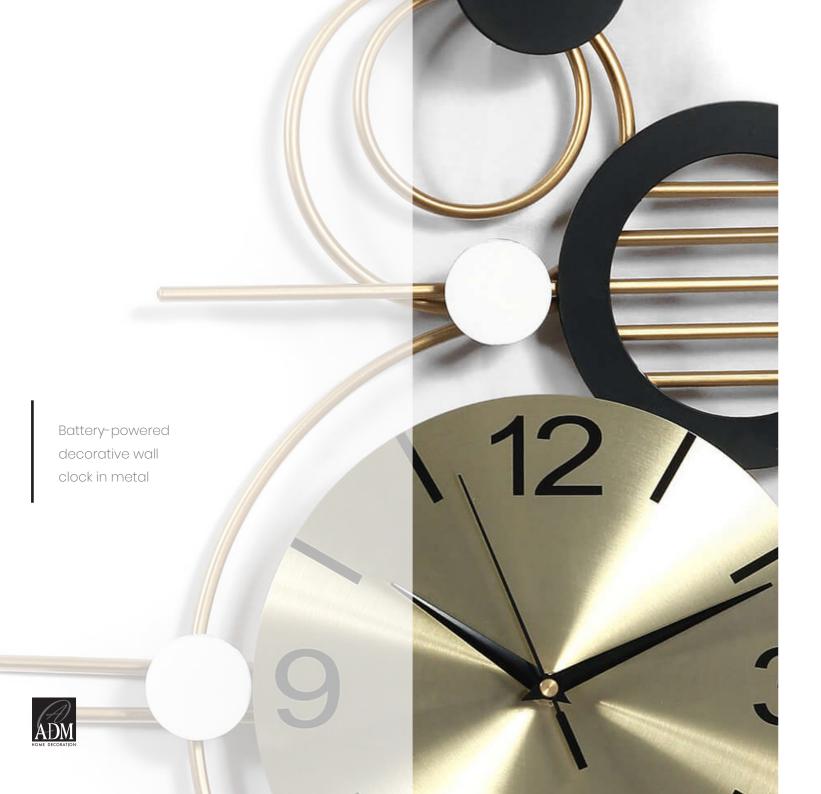

## **Features**:

ADM design wall clocks are able to combine the need to see the time with that of adding an on-trend decorative feature to a wall in your home.

Geometric lines combined with creativity or minimalist, extremely "cool" solutions to give life to small artworks that fit seamlessly into any setting.

The metal structures, expertly assembled by hand, make these little artisanal masterpieces the ideal solution for adding a bespoke personal touch to your home.

All models are easy to install and battery powered (not included).