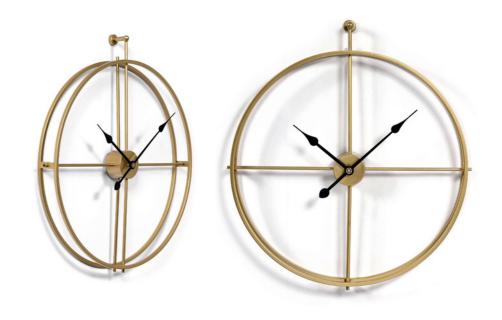

OW001A **Black Spot** 

Dimensions: H67 x W42 x D5 cm

Dimensions: H71 x W37 x D7 cm

OW004A **Semplicity** 

Dimensions: H60 x W60 x D4 cm