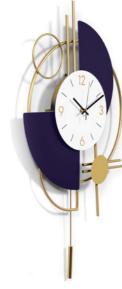

#### OW010A Geometric Fantasy

Dimensions: H77 x W42 x D5 cm

OW011A Irregular Spot

Dimensions: H70 x W46 x D7 cm

Dimensions: H67 x W42 x D5 cm

Dimensions: H77 x W46 x D6 cm