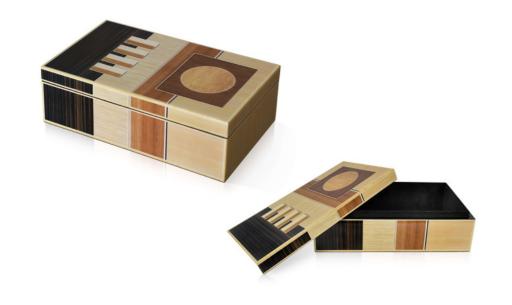

#### FB003A Case New Art deco

Signature case in MDF with coloured geometric patterns

Dimensions: H10 x W32 x D20 cm

#### FB004A **Case New Art deco**

Signature case in MDF with coloured geometric patterns

Dimensions: H10 x W32 x D20 cm