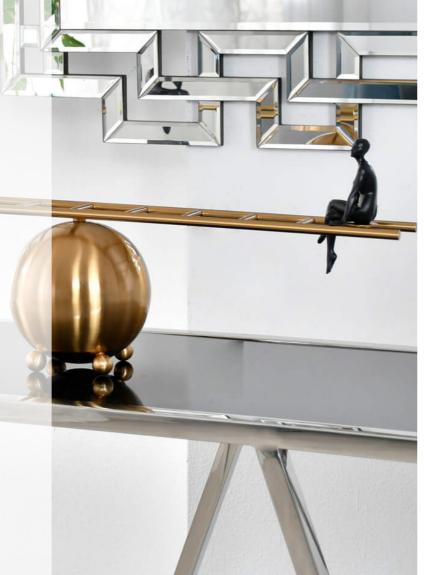

#### FD015A **Thinker on the ladder**

Signature decorative item in iron and resin

Dimensions: H31 x W20 x D7,5 cm