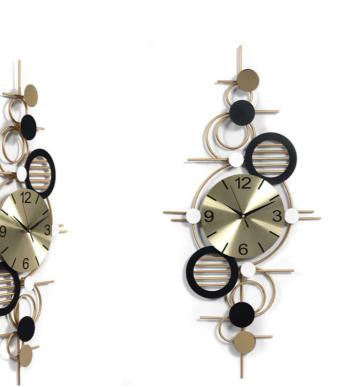

nt slight variations in color or shape due to craftsmanship.







#### OW006A **Black Oval**

#### Dimensions: H46 x W48 x D3 cm





#### OW007A **Circle and lines**

Dimensions: H68 x W49 x D3 cm





### OW008A **Magic Circles**

Dimensions: H70 x W63 x D9 cm







#### OW010A Geometric Fantasy

Dimensions: H77 x W42 x D5 cm





OW011A Irregular Spot

Dimensions: H70 x W46 x D7 cm



Dimensions: H67 x W42 x D5 cm





Dimensions: H77 x W46 x D6 cm





#### OW013A Geometric Improvvisation

Dimensions: H74 x W41 x D6 cm



OW0<mark>15</mark>A **Circles Game** 

Dimensions: H43 x W85 x D4 cm





The images are representative of the product which could present slight variations in color or shape due to craftsmanship.



#### OW016A Circular Combination

Dimensions: H89 x W42 x D4 cm







#### OW017A **Wires and Circles**

Dimensions: H92 x W35 x D4 cm





# **DECORATIVE OBJECTS**

**DESIGN OBJECTS** 

A good design object is forever



Signature decorative item in stainless steel with marble base





## Features:

ADM design's signature decorative items.

This line includes a variety of decorative items such as sculptures, candleholders, vases, bookends, paperweights and many others that have the shared characteristics of being manufactured using artisan techniques, featuring a unique and contemporary design and using a variety of materials such as metal, glass, marble, wood and more.

artisan-quality, signature design and precious materials bestow to the product high-end characteristics as well as great intrinsic value.





#### FD009B **Origami bird**

Signature