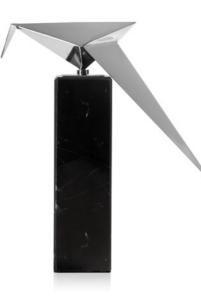

#### FD011B **Origami bird**

Signature decorative item in stainless steel with marble base

Dimensions: H38,5 x W21 x D8,5 cm

#### FD010B **Origami bird**

Signature decorative item in stainless steel with marble base

Dimensions: H45 x W27 x D8,5 cm

Signature decorative item in iron and resin

Dimensions: H24 x W69 x D15 cm

The images are representative of the product which could present slight variations in color or shape due to craftsmanship.