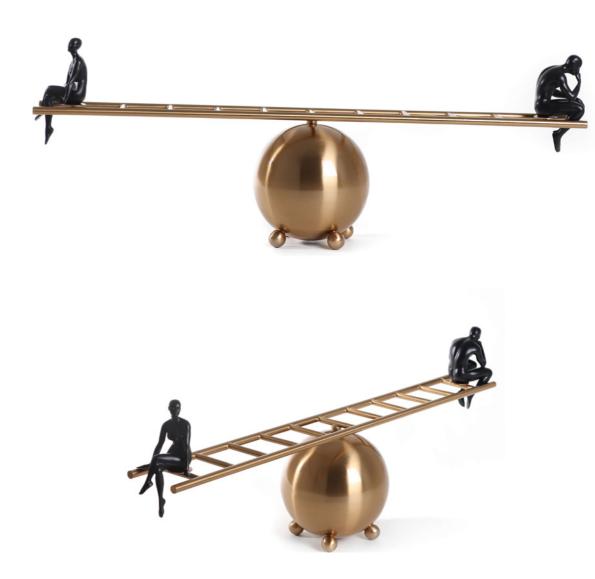

#### FD015A **Thinker on the ladder**

Signature decorative item in iron and resin

Dimensions: H31 x W20 x D7,5 cm