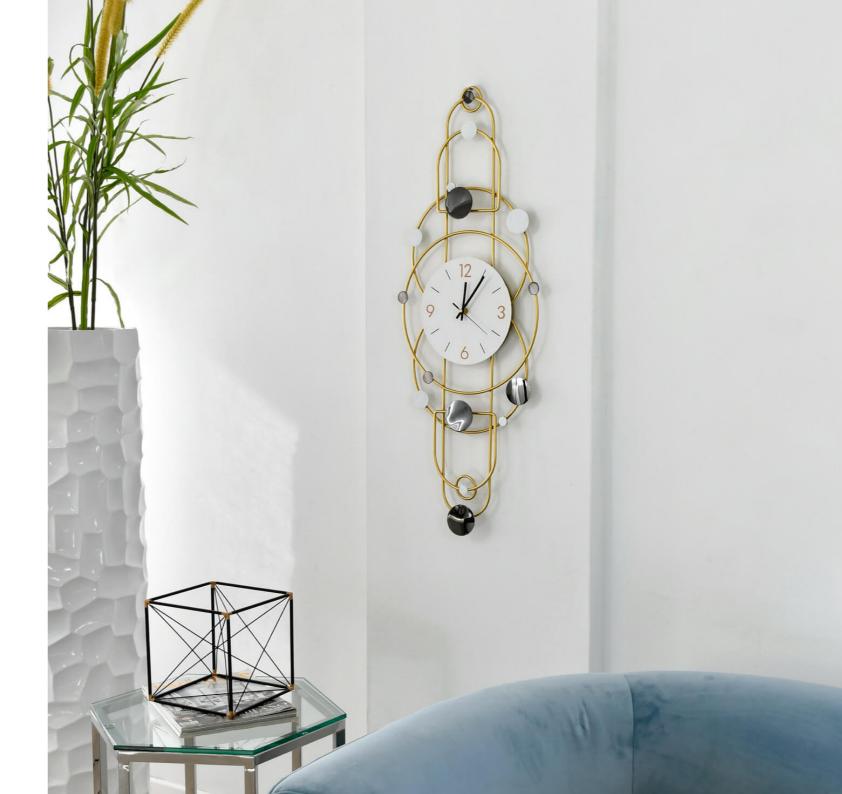

#### OW010A Geometric Fantasy

Dimensions: H77 x W42 x D5 cm

OW011A Irregular Spot

Dimensions: H70 x W46 x D7 cm

Dimensions: H67 x W42 x D5 cm

Dimensions: H77 x W46 x D6 cm