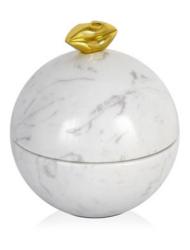

#### FD016A Legs box

Signature home decor item in marble and metal

Dimensions: H12,5 x W9 x D9 cm

FD017A **Lips box** 

Signature home decor item in marble and metal

Dimensions: H13,5 x W12 x D12 cm