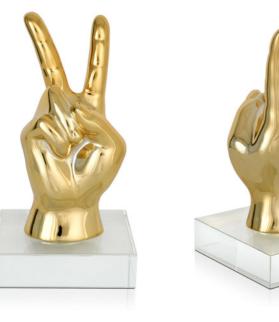

#### FD013A **Eye**

Signature decorative item in satin-finish iron and crystal base

Dimensions: H35 x W8 x D8 cm

FD014A **Mine** 

Signature decorative item in iron

Dimensions: H17 x W17 x D17 cm

FD023A **Win** 