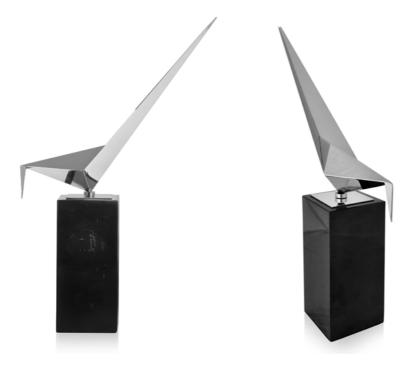

#### FD009B **Origami bird**

Signature decorative item in stainless steel with marble base

Dimensions: H30 x W24 x D7 cm

#### FD011B **Origami bird**

Signature decorative item in stainless steel with marble base

Dimensions: H38,5 x W21 x D8,5 cm

#### FD010B **Origami bird**

Signature decorative item in stainless steel with marble base

Dimensions: H45 x W27 x D8,5 cm

Signature decorative item in iron and resin

Dimensions: H24 x W69 x D15 cm

The images are representative of the product which could present slight variations in color or shape due to craftsmanship.