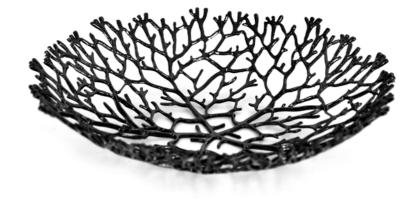

5 cm





The images are representative of the product which could present slight variations in color or shape due to craftsmanship.



#### FD015A **Thinker on the ladder**

Signature decorative item in iron and resin

Dimensions: H31 x W20 x D7,5 cm







#### FD013A **Eye**

Signature decorative item in satin-finish iron and crystal base

Dimensions: H35 x W8 x D8 cm





FD014A **Mine** 

Signature decorative item in iron

Dimensions: H17 x W17 x D17 cm



FD023A **Win** 

Home decor item in resin with crystal base

Dimensions: H2l x Wl2 x Dl2 cm





#### FD025A French Bulldog head

Home decor items in stainless steel with crystal base

#### Dimensions: H28 x W15 x D10 cm



#### FD024A Cactus

Home decor items in stainless steel with crystal base

Dimensions: H34 x W19 x D8 cm







The images are representative of the product which could present slight variations in color or shape due to craftsmanship.

FT001A Coral

Design item-holder in aluminium

Dimensions: H6 x W25 x D25 cm





#### FD016A Legs box

Signature home decor item in marble and metal

Dimensions: H12,5 x W9 x D9 cm









FD017A **Lips box** 

Signature home decor item in marble and metal

Dimensions: H13,5 x W12 x D12 cm







#### FC012A Geometric candle holder

Signature chandelier with coloured crystals

Dimensions: H16 x W6,5 x D6,5 cm









#### FC013A Geometric candle holder

Signature chandelier with coloured crystals

Dimensions: H10 x W4,5 x D4,5 cm





Joy is the simplest form of gratitude Karl Barth

**DESIGN OBJECTS** 

# **JEWELRY BOXES**



#### FB001A **Case with studs**

Sig