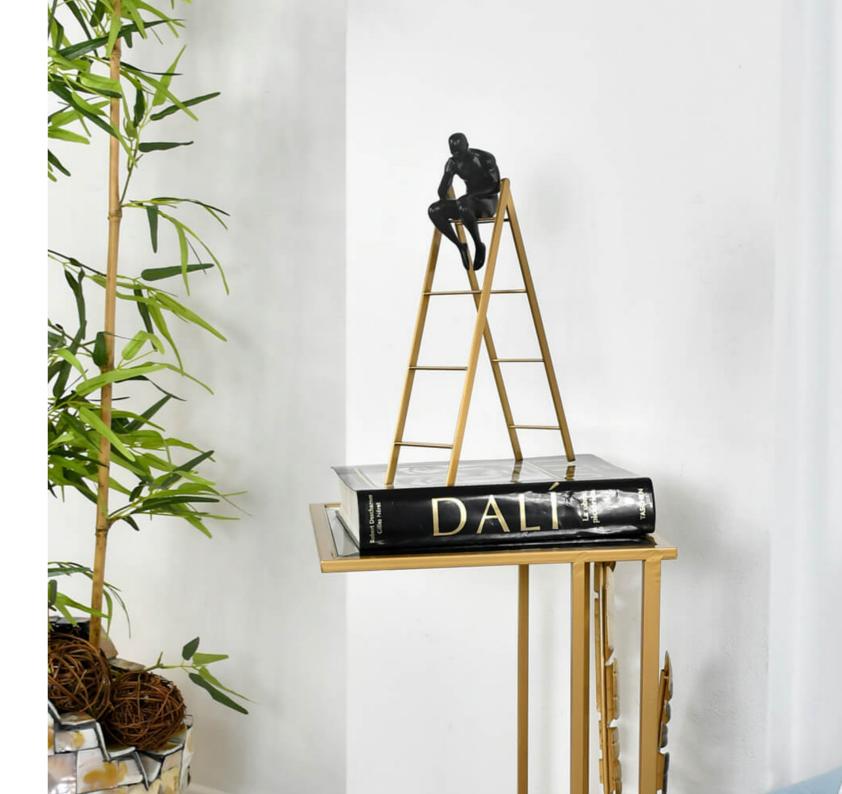

#### FD015A **Thinker on the ladder**

Signature decorative item in iron and resin

Dimensions: H31 x W20 x D7,5 cm