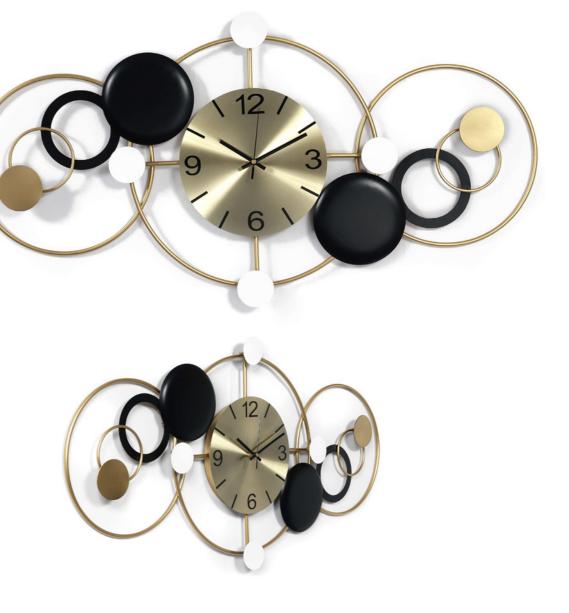

### OW002A Geometric Combination

Dimensions: H85 x W53 x D7 cm

OW005A **Galaxy** 

Dim<mark>ens</mark>ions: H50 x W35 x D4 cm



The images are representative of the product which could present slight variations in color or shape due to craftsmanship.







#### OW006A **Black Oval**

#### Dimensions: H46 x W48 x D3 cm





#### OW007A **Circle and lines**

Dimensions: H68 x W49 x D3 cm





### OW008A **Magic Circles**

Dimensions: H70 x W63 x D9 cm







#### OW010A Geometric Fantasy

Dimensions: H77 x W42 x D5 cm





OW011A Irregular Spot

Dimensions: H70 x W46 x D7 cm



Dimensions: H67 x W42 x D5 cm





Dimensions: H77 x W46 x D6 cm





#### OW013A Geometric Improvvisation

Dimensions: H74 x W41 x D6 cm



OW0<mark>15</mark>A **Circles Game** 

Dimensions: H43 x W85 x D4 cm





The images are representative of the product which could present slight variations in color or shape due to craftsmanship.



#### OW016A Circular Combination

Dimensions: H89 x W42 x D4 cm







#### OW017A **Wires and Circles**

Dimensions: H92 x W35 x D4 cm





# **DECORATIVE OBJECTS**

**DESIGN OBJECTS** 

A good design object is forever



Signature decorative item in stainless steel with marble base





## Features:

ADM design's signature decorative items.

This line includes a variety of decorative items such as sculptures, candleholders, vases, bookends, paperweights and many others that have the shared characteristics of being manufactured using artisan techniques, featuring a unique and contemporary design and using a variety of materials such as metal, glass, marble, wood