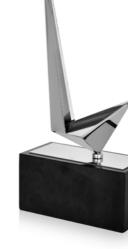

#### FD009B **Origami bird**

Signature decorative item in stainless steel with marble base

Dimensions: H30 x W24 x D7 cm

#### FD011B **Origami bird**

Signature decorative item in stainless steel with marble base

Dimensions: H38,5 x W21 x D8,5 cm

#### FD010B **Origami bird**

Signature decorative item in stainless steel with marble base

Dimensions: H45 x W27 x D8,5 cm

Signature decorative item in iron and resin

Dimensions: H24 x W69 x D15 cm

The images are representative of the product which could present slight variations in color or shape due to craftsmanship.