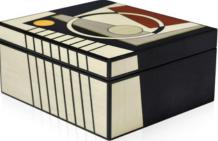

#### FB006A **Case New Art deco**

Signature case in MDF with coloured geometric patterns

#### Dimensions: H10 x W22 x D20 cm