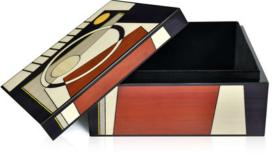

#### FB005A **Case New Art deco**

Signature case in MDF with coloured geometric patterns

Dimensions: H10 x W22 x D20 cm