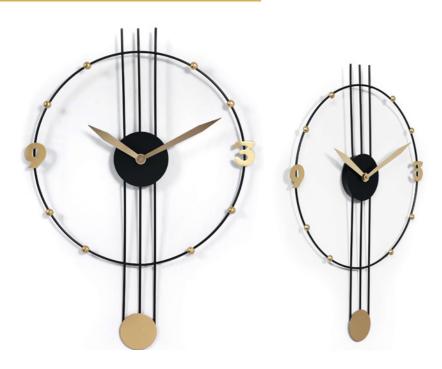

ly "cool" solutions to give life to small artworks that fit seamlessly into any setting.

The metal structures, expertly assembled by hand, make these little artisanal masterpieces the ideal solution for adding a bespoke personal touch to your home.

All models are easy to install and battery powered (not included).



OW001A **Black Spot** 

Dimensions: H67 x W42 x D5 cm



Dimensions: H71 x W37 x D7 cm





OW004A **Semplicity** 

Dimensions: H60 x W60 x D4 cm





#### OW002A Geometric Combination

Dimensions: H85 x W53 x D7 cm

OW005A **Galaxy** 

Dim<mark>ens</mark>ions: H50 x W35 x D4 cm



The images are representative of the product which could present slight variations in color or shape due to craftsmanship.







#### OW006A **Black Oval**

#### Dimensions: H46 x W48 x D3 cm





#### OW007A **Circle and lines**

Dimensions: H68 x W49 x D3 cm





### OW008A **Magic Circles**

Dimensions: H70 x W63 x D9 cm







#### OW010A Geometric Fantasy

Dimensions: H77 x W42 x D5 cm





OW011A Irregular Spot

Dimensions: H70 x W46 x D7 cm



Dimensions: H67 x W42 x D5 cm





Dimensions: H77 x W46 x D6 cm





#### OW013A Geometric Improvvisation

Dimensions: H74 x W41 x D6 cm



OW0<mark>15</mark>A **Circles Game** 

Dimensions: H43 x W85 x D4 cm





The images are representative of the product which could present slight variations in color or shape due to craftsmanship.



#### OW016A Circular Combination

Dimensions: H89 x W42 x D4 cm







#### OW017A **Wires and Circles**

Dimensions: H92 x W35 x D4 cm





# **DECORATIVE OBJECTS**

**DESIGN OBJECTS** 

A good desi