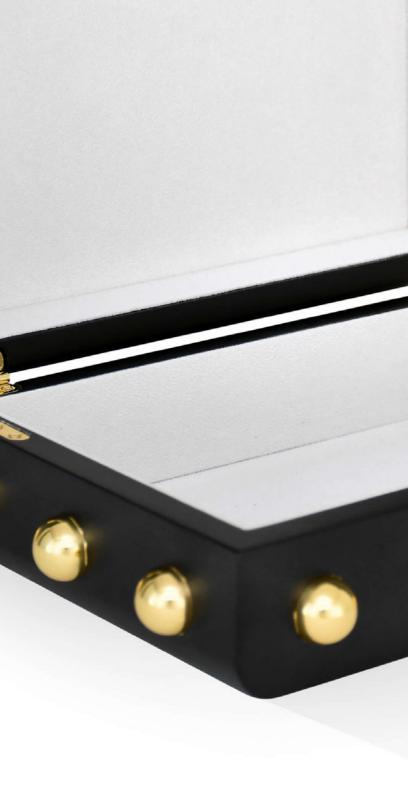

# **JEWELRY BOXES**

#### FB001A **Case with studs**

Signature case in MDF with metal decorations

Dimensions: H10 x W26,5 x D17 cm