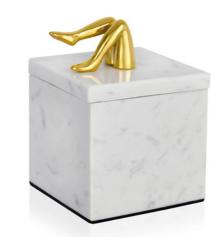

#### FD016A Legs box

Signature home decor item in marble and metal

Dimensions: H12,5 x W9 x D9 cm

FD017A **Lips box** 

Signature home decor item in marble and metal

Dimensions: H13,5 x W12 x D12 cm