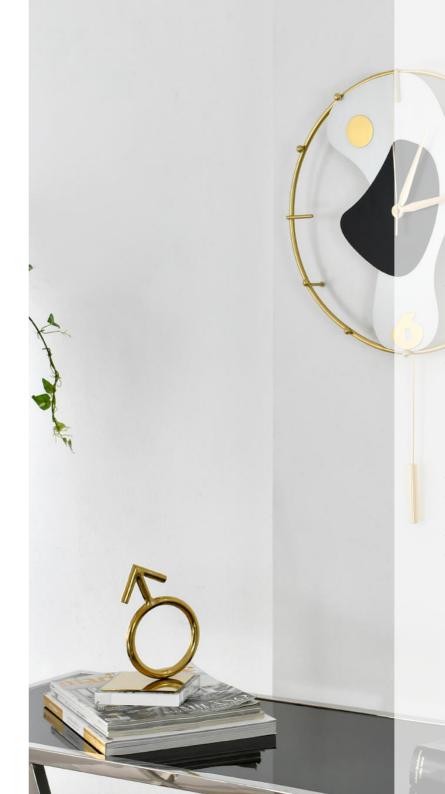

# **DESIGN WALL CLOCKS**

## **Features**:

ADM design wall clocks are able to combine the need to see the time with that of adding an on-trend decorative feature to a wall in your home.

Geometric lines combined with creativity or minimalist, extremely "cool" solutions to give life to small artworks that fit seamlessly into any setting.

The metal structures, expertly assembled by hand, make these little artisanal masterpieces the ideal solution for adding a bespoke personal touch to your home.

All models are easy to install and battery powered (not included).

#### OW010A Geometric Fantasy

Dimensions: H77 x W42 x D5 cm

OW011A Irregular Spot

Dimensions: H70 x W46 x D7 cm

Dimensions: H67 x W42 x D5 cm

Dimensions: H77 x W46 x D6 cm