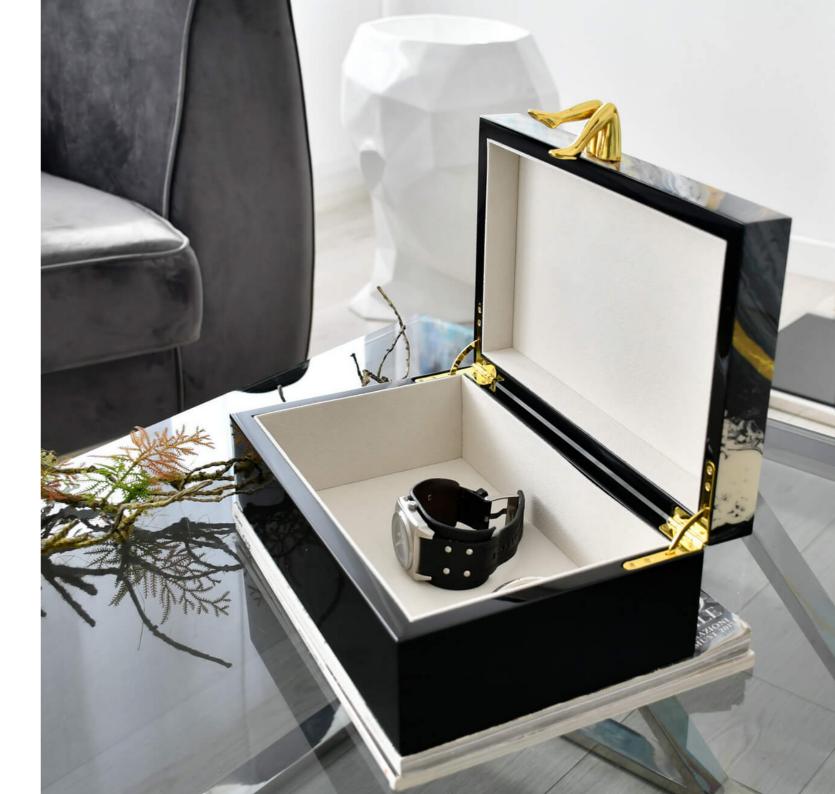

#### FB001A **Case with studs**

Signature case in MDF with metal decorations

Dimensions: H10 x W26,5 x D17 cm