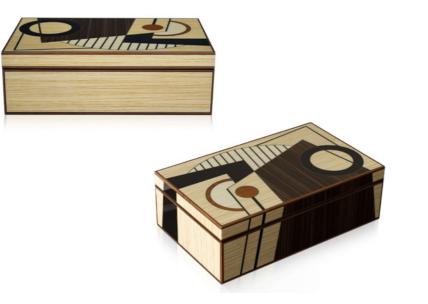

#### FB003A Case New Art deco

Signature case in MDF with coloured geometric patterns

Dimensions: H10 x W32 x D20 cm

#### FB004A **Case New Art deco**

Signature case in MDF with coloured geometric patterns

Dimensions: H10 x W32 x D20 cm