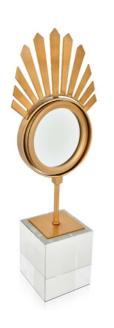

#### FM001A Geometric mirror

Signature table mirror with marble and stainless steel support

Dimensions: H30,5 x W28 x D0,5 cm