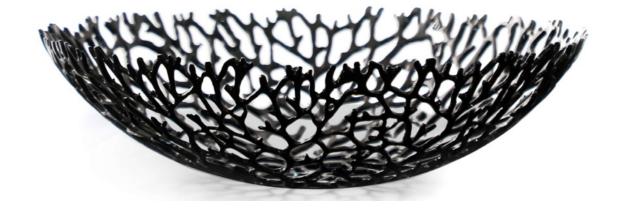

D15 cm





The images are representative of the product which could present slight variations in color or shape due to craftsmanship.



#### FD015A **Thinker on the ladder**

Signature decorative item in iron and resin

Dimensions: H31 x W20 x D7,5 cm







#### FD013A **Eye**

Signature decorative item in satin-finish iron and crystal base

Dimensions: H35 x W8 x D8 cm





FD014A **Mine** 

Signature decorative item in iron

Dimensions: H17 x W17 x D17 cm



FD023A **Win** 

Home decor item in resin with crystal base

Dimensions: H2l x Wl2 x Dl2 cm





#### FD025A French Bulldog head

Home decor items in stainless steel with crystal base

#### Dimensions: H28 x W15 x D10 cm



#### FD024A Cactus

Home decor items in stainless steel with crystal base

Dimensions: H34 x W19 x D8 cm







The images are representative of the product which could present slight variations in color or shape due to craftsmanship.

FT001A Coral

Design item-holder in aluminium

Dimensions: H6 x W25 x D25 cm





#### FD016A Legs box

Signature home decor item in marble and metal

Dimensions: H12,5 x W9 x D9 cm









FD017A **Lips box** 

Signature home decor item in marble and metal

Dimensions: H13,5 x W12 x D12 cm







#### FC012A Geometric candle holder

Signature chandelier with coloured crystals

Dimensions: H16 x W6,5 x D6,5 cm









#### FC013A Geometric candle holder

Signature chandelier with coloured crystals

Dimensions: H10 x W4,5 x D4,5 cm





Joy is the simplest form of gratitude Karl Barth

**DESIGN OBJECTS** 

# **JEWELRY BOXES**



#### FB001A **Case with studs**

S