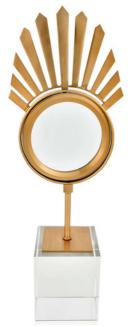

#### FM001A Geometric mirror

Signature table mirror with marble and stainless steel support

Dimensions: H30,5 x W28 x D0,5 cm