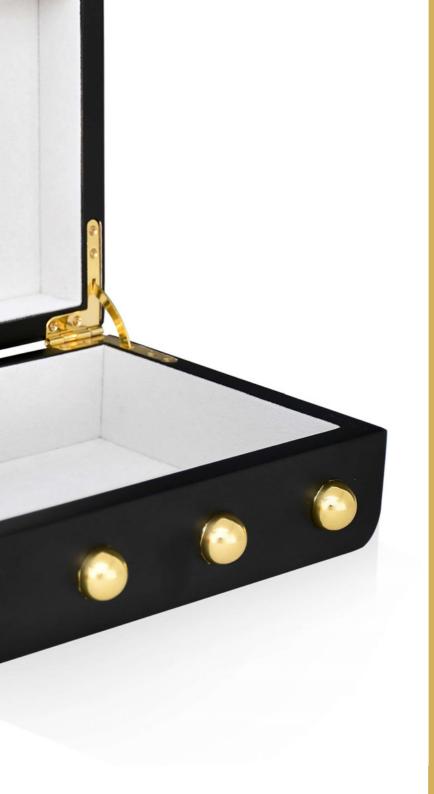

# **JEWELRY BOXES**

#### FB001A **Case with studs**

Signature case in MDF with metal decorations

Dimensions: H10 x W26,5 x D17 cm