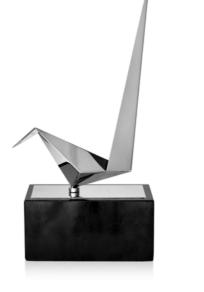

#### FD009B **Origami bird**

Signature decorative item in stainless steel with marble base

Dimensions: H30 x W24 x D7 cm

#### FD010B **Origami bird**

Signature decorative item in stainless steel with marble base

Dimensions: H45 x W27 x D8,5 cm

Signature decorative item in iron and resin

Dimensions: H24 x W69 x D15 cm

The images are representative of the product which could present slight variations in color or shape due to craftsmanship.