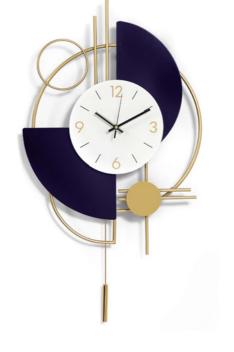

#### OW010A Geometric Fantasy

Dimensions: H77 x W42 x D5 cm

OW011A Irregular Spot

Dimensions: H70 x W46 x D7 cm

Dimensions: H67 x W42 x D5 cm

Dimensions: H77 x W46 x D6 cm