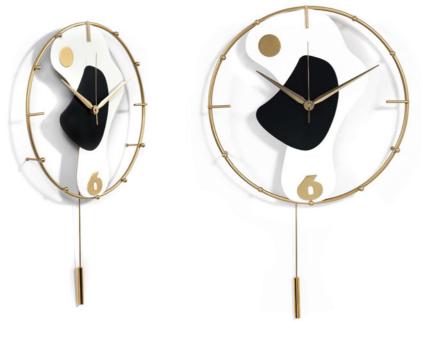

#### OW010A Geometric Fantasy

Dimensions: H77 x W42 x D5 cm

OW011A Irregular Spot

Dimensions: H70 x W46 x D7 cm

Dimensions: H67 x W42 x D5 cm

Dimensions: H77 x W46 x D6 cm