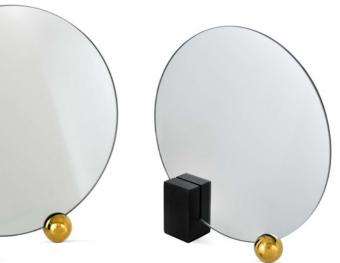

#### FM001A Geometric mirror

Signature table mirror with marble and stainless steel support

Dimensions: H30,5 x W28 x D0,5 cm