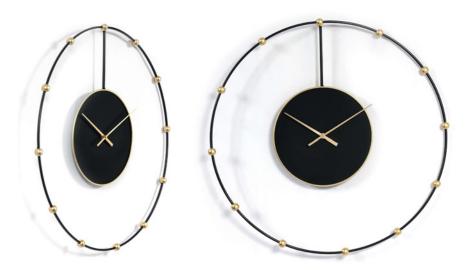

#### OW002A Geometric Combination

Dimensions: H85 x W53 x D7 cm

OW005A **Galaxy** 

Dim<mark>ens</mark>ions: H50 x W35 x D4 cm

The images are representative of the product which could present slight variations in color or shape due to craftsmanship.