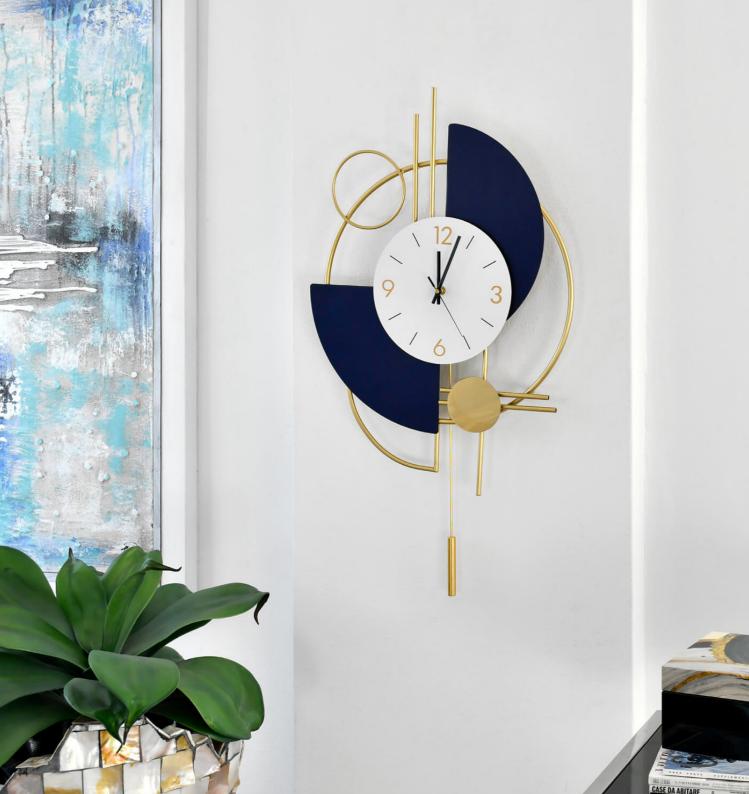

#### OW010A Geometric Fantasy

Dimensions: H77 x W42 x D5 cm

OW011A Irregular Spot

Dimensions: H70 x W46 x D7 cm

Dimensions: H67 x W42 x D5 cm

Dimensions: H77 x W46 x D6 cm