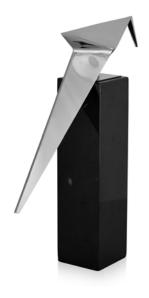

#### FD009B **Origami bird**

Signature decorative item in stainless steel with marble base

Dimensions: H30 x W24 x D7 cm

#### FD011B **Origami bird**

Signature decorative item in stainless steel with marble base

Dimensions: H38,5 x W21 x D8,5 cm

#### FD010B **Origami bird**

Signature decorative item in stainless steel with marble base

Dimensions: H45 x W27 x D8,5 cm

Signature decorative item in iron and resin

Dimensions: H24 x W69 x D15 cm

The images are representative of the product which could present slight variations in color or shape due to craftsmanship.