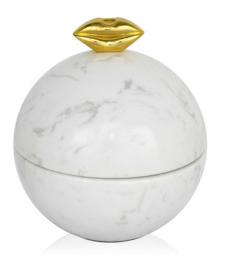

#### FD016A Legs box

Signature home decor item in marble and metal

Dimensions: H12,5 x W9 x D9 cm

FD017A **Lips box** 

Signature home decor item in marble and metal

Dimensions: H13,5 x W12 x D12 cm