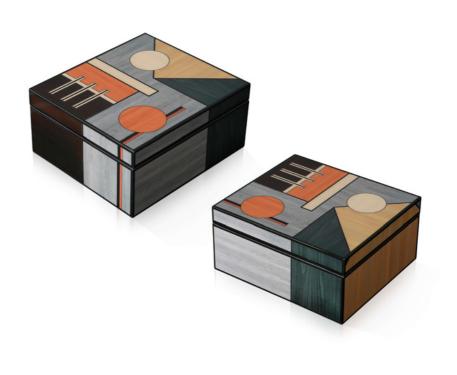

#### FB006A **Case New Art deco**

Signature case in MDF with coloured geometric patterns

#### Dimensions: H10 x W22 x D20 cm

#### FB005A **Case New Art deco**

Signature case in MDF with coloured geometric patterns

Dimensions: H10 x W22 x D20 cm