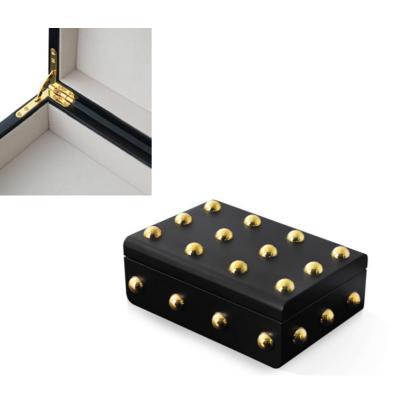

# **JEWELRY BOXES**

#### FB001A **Case with studs**

Signature case in MDF with metal decorations

Dimensions: H10 x W26,5 x D17 cm