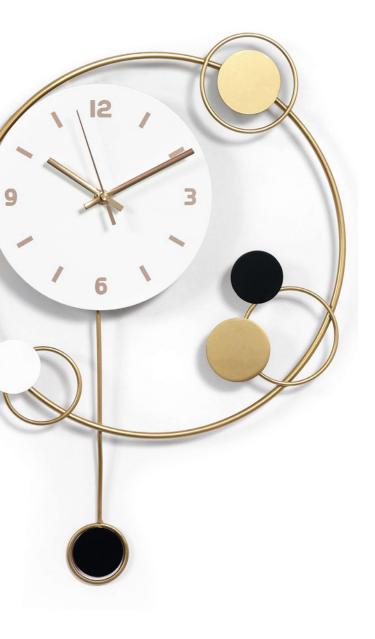

home.

Geometric lines combined with creativity or minimalist, extremely "cool" solutions to give life to small artworks that fit seamlessly into any setting.

The metal structures, expertly assembled by hand, make these little artisanal masterpieces the ideal solution for adding a bespoke personal touch to your home.

All models are easy to install and battery powered (not included).



OW001A **Black Spot** 

Dimensions: H67 x W42 x D5 cm



Dimensions: H71 x W37 x D7 cm





OW004A **Semplicity** 

Dimensions: H60 x W60 x D4 cm





#### OW002A Geometric Combination

Dimensions: H85 x W53 x D7 cm

OW005A **Galaxy** 

Dim<mark>ens</mark>ions: H50 x W35 x D4 cm



The images are representative of the product which could present slight variations in color or shape due to craftsmanship.







#### OW006A **Black Oval**

#### Dimensions: H46 x W48 x D3 cm





#### OW007A **Circle and lines**

Dimensions: H68 x W49 x D3 cm





### OW008A **Magic Circles**

Dimensions: H70 x W63 x D9 cm







#### OW010A Geometric Fantasy

Dimensions: H77 x W42 x D5 cm





OW011A Irregular Spot

Dimensions: H70 x W46 x D7 cm



Dimensions: H67 x W42 x D5 cm





Dimensions: H77 x W46 x D6 cm





#### OW013A Geometric Improvvisation

Dimensions: H74 x W41 x D6 cm



OW0<mark>15</mark>A **Circles Game** 

Dimensions: H43 x W85 x D4 cm





The images are representative of the product which could present slight variations in color or shape due to craftsmanship.



#### OW016A Circular Combination

Dimensions: H89 x W42 x D4 cm







#### OW017A **Wires and Circles**

Dimensions: H92 x W35 x