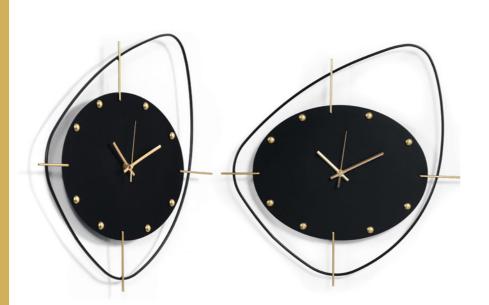

mely "cool" solutions to give life to small artworks that fit seamlessly into any setting.

The metal structures, expertly assembled by hand, make these little artisanal masterpieces the ideal solution for adding a bespoke personal touch to your home.

All models are easy to install and battery powered (not included).



OW001A **Black Spot** 

Dimensions: H67 x W42 x D5 cm



Dimensions: H71 x W37 x D7 cm





OW004A **Semplicity** 

Dimensions: H60 x W60 x D4 cm





#### OW002A Geometric Combination

Dimensions: H85 x W53 x D7 cm

OW005A **Galaxy** 

Dim<mark>ens</mark>ions: H50 x W35 x D4 cm



The images are representative of the product which could present slight variations in color or shape due to craftsmanship.







#### OW006A **Black Oval**

#### Dimensions: H46 x W48 x D3 cm





#### OW007A **Circle and lines**

Dimensions: H68 x W49 x D3 cm





### OW008A **Magic Circles**

Dimensions: H70 x W63 x D9 cm







#### OW010A Geometric Fantasy

Dimensions: H77 x W42 x D5 cm





OW011A Irregular Spot

Dimensions: H70 x W46 x D7 cm



Dimensions: H67 x W42 x D5 cm





Dimensions: H77 x W46 x D6 cm





#### OW013A Geometric Improvvisation

Dimensions: H74 x W41 x D6 cm



OW0<mark>15</mark>A **Circles Game** 

Dimensions: H43 x W85 x D4 cm





The images are representative of the product which could present slight variations in color or shape due to craftsmanship.



#### OW016A Circular Combination

Dimensions: H89 x W42 x D4 cm







#### OW017A **Wires and Circles**

Dimensions: H92 x W35 x D4 cm





# **DECORATIVE OBJECTS**

**DESIGN OBJECTS** 

A good de