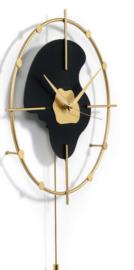

#### OW002A Geometric Combination

Dimensions: H85 x W53 x D7 cm

OW005A **Galaxy** 

Dim<mark>ens</mark>ions: H50 x W35 x D4 cm

The images are representative of the product which could present slight variations in color or shape due to craftsmanship.