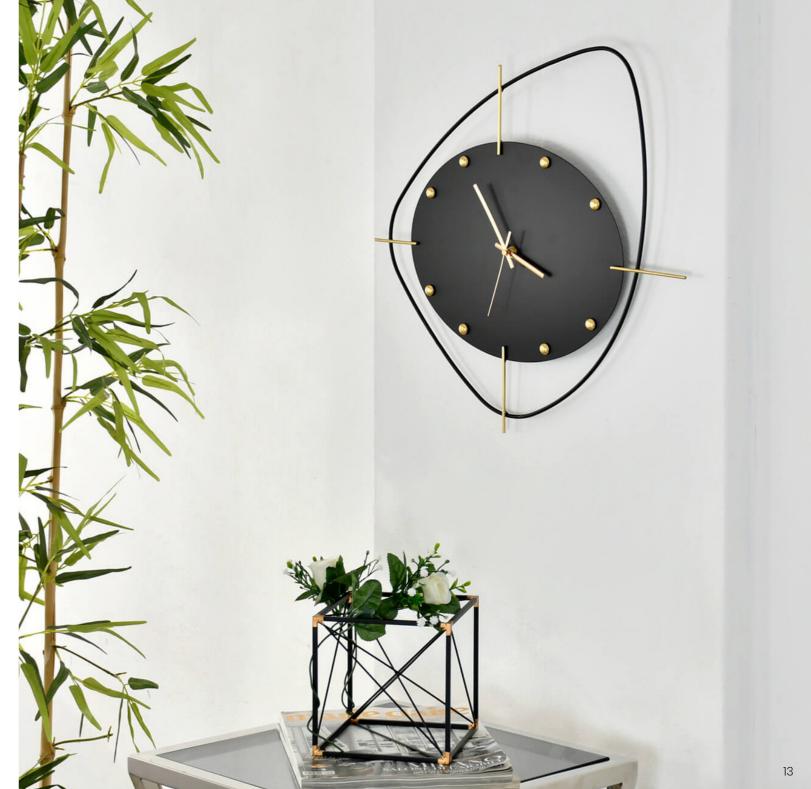

sly into any setting.

The metal structures, expertly assembled by hand, make these little artisanal masterpieces the ideal solution for adding a bespoke personal touch to your home.

All models are easy to install and battery powered (not included).



OW001A **Black Spot** 

Dimensions: H67 x W42 x D5 cm



Dimensions: H71 x W37 x D7 cm





OW004A **Semplicity** 

Dimensions: H60 x W60 x D4 cm





#### OW002A Geometric Combination

Dimensions: H85 x W53 x D7 cm

OW005A **Galaxy** 

Dim<mark>ens</mark>ions: H50 x W35 x D4 cm



The images are representative of the product which could present slight variations in color or shape due to craftsmanship.







#### OW006A **Black Oval**

#### Dimensions: H46 x W48 x D3 cm





#### OW007A **Circle and lines**

Dimensions: H68 x W49 x D3 cm





### OW008A **Magic Circles**

Dimensions: H70 x W63 x D9 cm







#### OW010A Geometric Fantasy

Dimensions: H77 x W42 x D5 cm





OW011A Irregular Spot

Dimensions: H70 x W46 x D7 cm



Dimensions: H67 x W42 x D5 cm





Dimensions: H77 x W46 x D6 cm





#### OW013A Geometric Improvvisation

Dimensions: H74 x W41 x D6 cm



OW0<mark>15</mark>A **Circles Game** 

Dimensions: H43 x W85 x D4 cm





The images are representative of the product which could present slight variations in color or shape due to craftsmanship.



#### OW016A Circular Combination

Dimensions: H89 x W42 x D4 cm







#### OW017A **Wires and Circles**

Dimensions: H92 x W35 x D4 cm





# **DECORATIVE OBJECTS**

**DESIGN OBJECTS** 

A good design object is forever



Signature decorative item in stainless stee