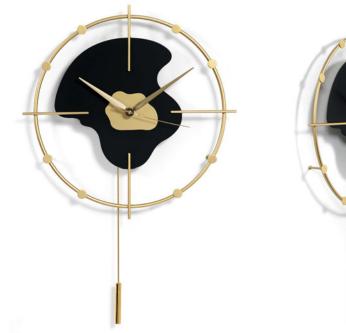

#### OW010A Geometric Fantasy

Dimensions: H77 x W42 x D5 cm

OW011A Irregular Spot

Dimensions: H70 x W46 x D7 cm

Dimensions: H67 x W42 x D5 cm

Dimensions: H77 x W46 x D6 cm