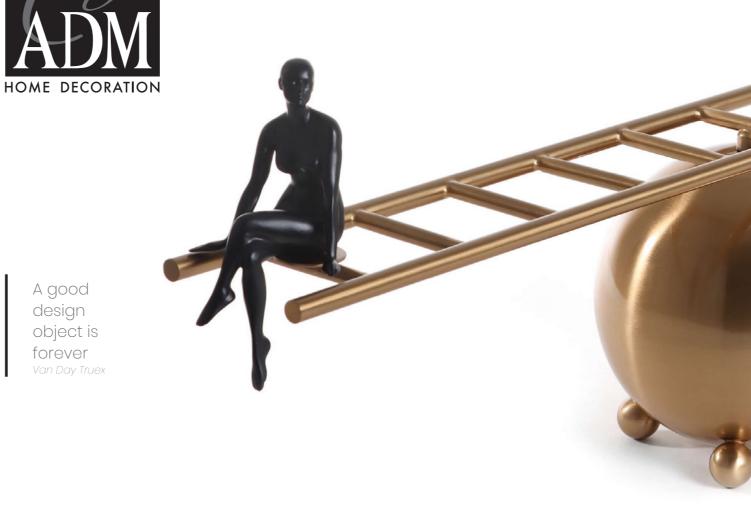

#### FD015A **Thinker on the ladder**

Signature decorative item in iron and resin

Dimensions: H31 x W20 x D7,5 cm