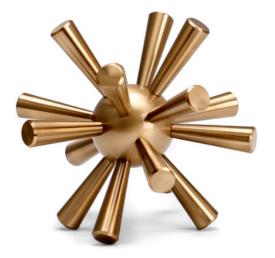

#### OW002A Geometric Combination

Dimensions: H85 x W53 x D7 cm

OW005A **Galaxy** 

Dim<mark>ens</mark>ions: H50 x W35 x D4 cm

The images are representative of the product which could present slight variations in color or shape due to craftsmanship.