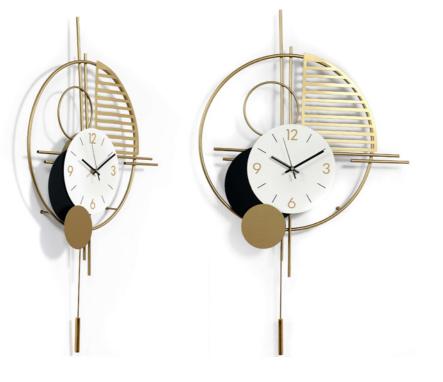

#### OW010A Geometric Fantasy

Dimensions: H77 x W42 x D5 cm

OW011A Irregular Spot

Dimensions: H70 x W46 x D7 cm

Dimensions: H67 x W42 x D5 cm

Dimensions: H77 x W46 x D6 cm