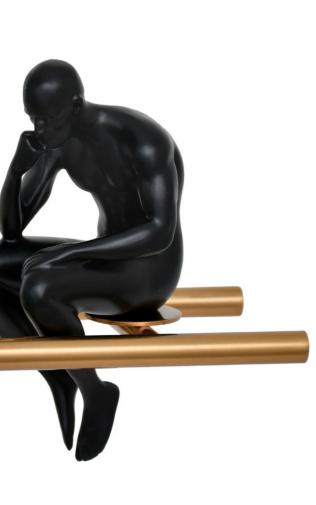

#### FD010B **Origami bird**

Signature decorative item in stainless steel with marble base

Dimensions: H45 x W27 x D8,5 cm

Signature decorative item in iron and resin

Dimensions: H24 x W69 x D15 cm

The images are representative of the product which could present slight variations in color or shape due to craftsmanship.