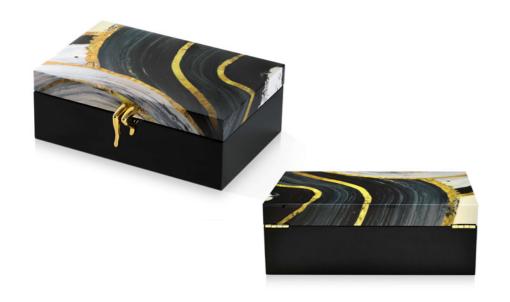

#### FB001A **Case with studs**

Signature case in MDF with metal decorations

Dimensions: H10 x W26,5 x D17 cm