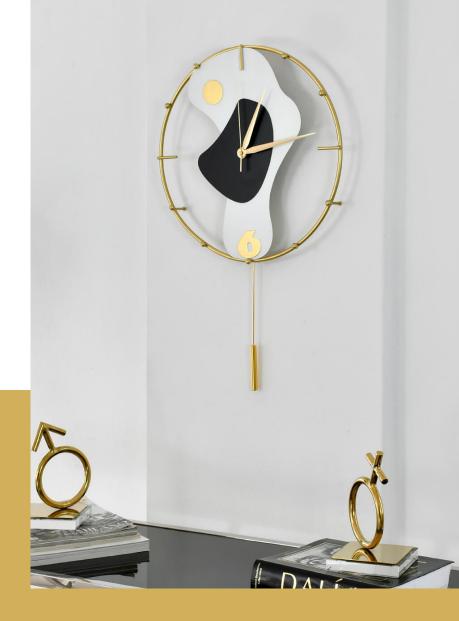

# **DESIGN WALL CLOCKS**

## **Features**:

ADM design wall clocks are able to combine the need to see the time with that of adding an on-trend decorative feature to a wall in your home.

Geometric lines combined with creativity or minimalist, extremely "cool" solutions to give life to small artworks that fit seamlessly into any setting.

The metal structures, expertly assembled by hand, make these little artisanal masterpieces the ideal solution for adding a bespoke personal touch to your home.

All models are easy to install and battery powered (not included).

#### OW010A Geometric Fantasy

Dimensions: H77 x W42 x D5 cm

OW011A Irregular Spot

Dimensions: H70 x W46 x D7 cm

Dimensions: H67 x W42 x D5 cm

Dimensions: H77 x W46 x D6 cm