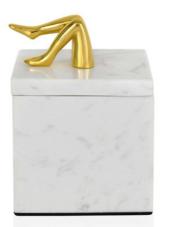

#### FD016A Legs box

Signature home decor item in marble and metal

Dimensions: H12,5 x W9 x D9 cm

FD017A **Lips box** 

Signature home decor item in marble and metal

Dimensions: H13,5 x W12 x D12 cm