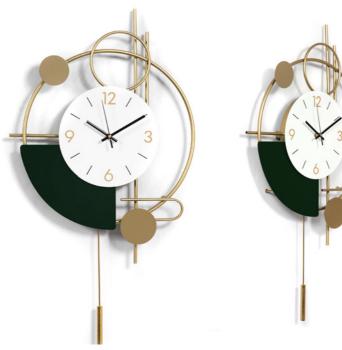

#### OW010A Geometric Fantasy

Dimensions: H77 x W42 x D5 cm

OW011A Irregular Spot

Dimensions: H70 x W46 x D7 cm

Dimensions: H67 x W42 x D5 cm

Dimensions: H77 x W46 x D6 cm