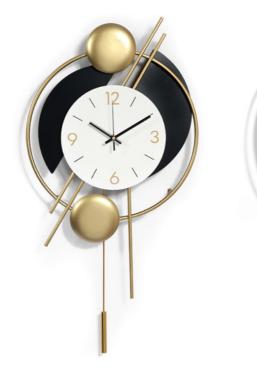

OW001A **Black Spot** 

Dimensions: H67 x W42 x D5 cm

Dimensions: H71 x W37 x D7 cm

OW004A **Semplicity** 

Dimensions: H60 x W60 x D4 cm