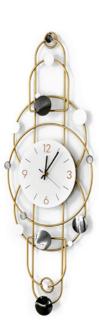

#### OW010A Geometric Fantasy

Dimensions: H77 x W42 x D5 cm

OW011A Irregular Spot

Dimensions: H70 x W46 x D7 cm

Dimensions: H67 x W42 x D5 cm

Dimensions: H77 x W46 x D6 cm