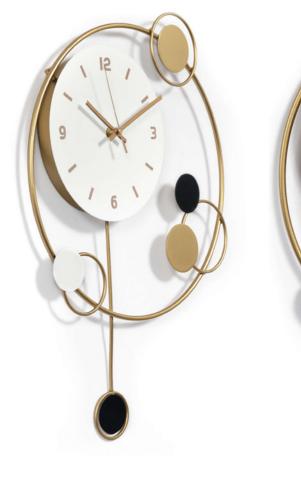

#### OW013A Geometric Improvvisation

Dimensions: H74 x W41 x D6 cm

OW0<mark>15</mark>A **Circles Game** 

Dimensions: H43 x W85 x D4 cm

The images are representative of the product which could present slight variations in color or shape due to craftsmanship.