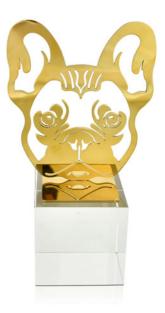

#### FD025A French Bulldog head

Home decor items in stainless steel with crystal base

#### Dimensions: H28 x W15 x D10 cm