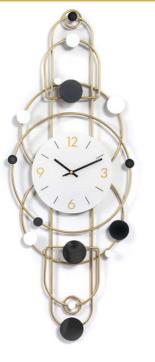

#### OW010A Geometric Fantasy

Dimensions: H77 x W42 x D5 cm

OW011A Irregular Spot

Dimensions: H70 x W46 x D7 cm

Dimensions: H67 x W42 x D5 cm

Dimensions: H77 x W46 x D6 cm